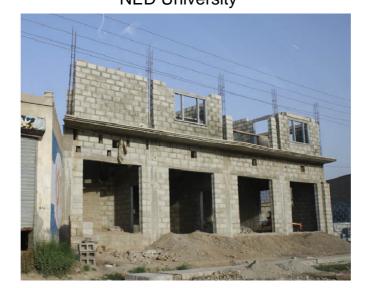

## **GEM Building Taxonomy Report**

Confined Masonry Under Construction House NED University

Taxonomy string:

DX /MCF+CBS+MOC /LFM+DUC /DY /MCF+CBS+MOC /LFM+DUC /YEX:2013 /HEX:2+HBEX:0+HD:0 /MIX+MIX1 /BPD /PLFD /IRIR+IRPP:TOR /EWMA /RSH1+RMN+RC+RC2+RWCP /FC+FC2+FWCP /FOSDN Material type (direction 1): Material technology (direction 1): Masonry, confined Concrete blocks, solid Material properties (direction 1): Material techonology (additional, direction 1): Cement mortar System ductility (direction 1): Ductile Lateral load-resisting system (direction 1): Moment frame Material type (direction 2): Material technology (direction 2): Masonry, confined Concrete blocks, solid Material properties (direction 2): Material techonology (additional, direction 2): Cement mortar Lateral load-resisting system (direction 2): System ductility (direction 2): **D**uctile Moment frame Foundations: Plan shape: Deep foundation, with no lateral capacity Triangular shape, solid Type of Irregularity: Building position within a block: Irregular structure Detached building Plan structural irregularity - primary: Vertical structural irregularity - primary: Torsion eccentricity No irregularity Plan structural irregularity - secondary: Vertical structural irregularity - secondary: No irregularity Roof shape: Roof covering: Flat Concrete roof, no covering Roof system material: Roof system type: Cast-in-place beam-supported RC roof Concrete Roof connections: Roof-wall diaphragm connection present Floor system material: Floor system type: Cast-in-place beam-supported RC floor Concrete Floor connections: Floor-wall diaphragm connection present Exterior walls material: Masonry Date of constrution: Exact date of construction or retrofit 2013 Number of storeys above the ground: Number of storeys below the ground: 2 Exact number of storeys 0 Exact number of storeys Height of the grade above ground floor: Slope of the ground (for buildings on slopes): Height above grade unknown Slope of the ground 0 Occupancy type - general: Occupancy type - detail: Mixed use Mostly residential and commercial Country: Region (province, state, etc.): Pakistan Dera Ismail Khan Summary:

A confined masonry building in Dera Ismal Khan, which is an unusual construction practise in the town